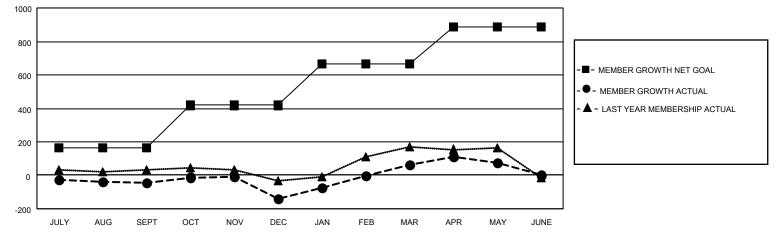

## GOALS AND ACTUAL MEMBERS CUMULATIVE

| DROPPED CLUBS: 10 |       | 290 CLUBS OF 490 ADDED 1 OR<br>MORE NEW MEMBERS | GENDER DISTRIBUTION             |                |  |
|-------------------|-------|-------------------------------------------------|---------------------------------|----------------|--|
|                   |       | MORE NEW MEMBERS                                | MALE                            | 7,783 (57.78%) |  |
|                   |       |                                                 | FEMALE                          | 5,665 (42.05%) |  |
| DROPPED MEMBERS   |       |                                                 | NON BINARY                      | 0 (0.00%)      |  |
| DECEASED          | 145   |                                                 | PREFER NOT TO ANSWER 23 (0.17%) |                |  |
| CLUB CANCELLED    | 51    |                                                 | TOTAL FAMILY UNIT MEMBERS       | 2,416          |  |
| OTHER             | 1,025 | CLICK HERE FOR CUMULATIVE                       | TOTAL FAMILY UNIT MEMBERS       | 2,410          |  |
| TOTAL             | 1,221 | MEMBERSHIP DATA                                 | FAMILY MEMBERS PAYING HAL       | F 1,259        |  |
|                   |       |                                                 | DUES                            |                |  |
|                   |       |                                                 |                                 |                |  |