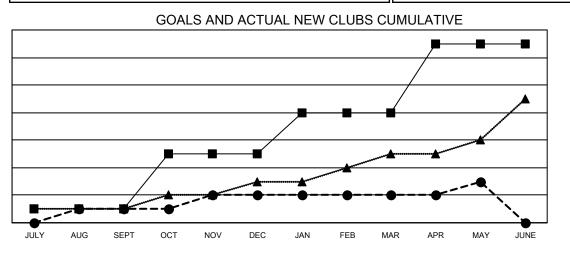

SS REPORT

Multiple District 20

Results as of: 5/31/2023 LOCATION: NEW YORK

| Clubs<br>RESULTS FOR 2022-2023 |   |   |   | Members<br>RESULTS FOR 2022-2023 |        |     |     |
|--------------------------------|---|---|---|----------------------------------|--------|-----|-----|
|                                |   |   |   |                                  |        |     |     |
| JULY/AUG/SEPT                  | 1 | 1 | 4 | JULY/AUG/SE                      | PT 163 | 290 | 307 |
| OCT/NOV/DEC                    | 4 | 1 | 6 | OCT/NOV/DEC                      | c 255  | 364 | 440 |
| JAN/FEB/MAR                    | 3 | 0 | 0 | JAN/FEB/MAR                      | 248    | 468 | 236 |
| APR/MAY/JUNE                   | 5 | 1 | 0 | APR/MAY/JUN                      | IE 220 | 261 | 238 |





- CURRENT YEAR ACTUAL NEW CLUBS

▲ - LAST YEAR ACTUAL NEW CLUBS

## GOALS AND ACTUAL MEMBERS CUMULATIVE



| DROPPED CLUBS: 10 |       | 290 CLUBS OF 490 ADDED 1 OR<br>MORE NEW MEMBERS | GENDER DISTRIBUTION             |                |  |
|-------------------|-------|-------------------------------------------------|---------------------------------|----------------|--|
|                   |       | MORE NEW MEMBERS                                | MALE                            | 7,783 (57.78%) |  |
|                   |       |                                                 | FEMALE                          | 5,665 (42.05%) |  |
| DROPPED MEMBERS   |       |                                                 | NON BINARY                      | 0 (0.00%)      |  |
| DECEASED